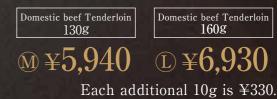

## Dinner Course

Domestic beef Tenderloin 100g

Hors d'oeuvres, Soup Du Jour, Salad, Seasonal Grilled Vegetables Teppan Iron Grilled Lobster, Japanese Beef Tenderloin Steak, Rice or Bread Roll, Dessert, Coffee or Tea

## Steak

Japanese Beef Tenderloin Steak (with seasonal vegetables) 100g/¥3,850 150g/¥5,500 200g/¥6,930 [Each additional 10g is ¥330.]

Top Select Japanese Wagyu Black Beef Sirloin Steak (with seasonal vegetables) 100g/¥6,050 150g/¥8,800 200g/¥11,550 [Each additional 10g is ¥550.]